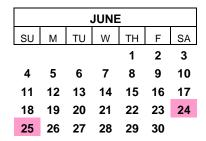

## Magalloway and Rapid Rivers 2017 Recreational Whitewater Release Dates

<u>Note</u> that a portion of the recreation flow release will start <u>10-15 minutes before</u> the scheduled time, to warn users out of reach of the audible and visual warning systems that <u>flow is increasing</u>. For your safety, this smaller increase is an additional warning for users <u>to exit the river before the release</u> has ramped up to full flow.

Magalloway River Release of 900 cfs
10 a.m. to 3 p.m.
Magalloway River Release of 1200 cfs
10 a.m. to 3 p.m.
Rapid River Release of 1300 cfs

6 p.m. first evening until 1800 cfs release / noon on Sunday Rapid River Release of 1800 cfs

6 p.m. Sat. evening until noon on Sunday